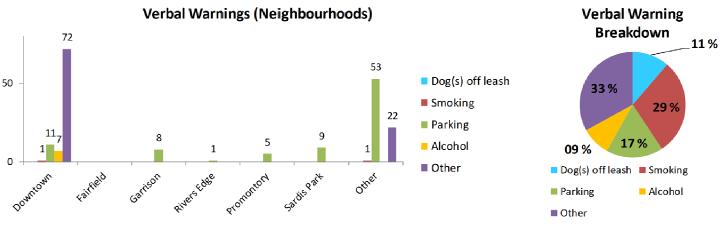

,000
\$3,000,000
\$3,000,000
\$3,000,000
\$3,000,000
\$3,000,000
\$3,000,000
\$3,000,000
\$3,000,000
\$3,000,000
\$3,000,000
\$3,000,000
\$3,000,000
\$3,000,000
\$3,000,000
\$3,000,000
\$3,000,000
\$3,000,000
\$3,000,000
\$3,000,000
\$3,000,000
\$



Institutional 2nd Quarter 5-Year Comparison



Institutional
Year-to-date 5-Year Comparison



Agricultural
2nd Quarter 5-Year Comparison



Agricultural Year-to-date 5-Year Comparison





## **Land Development 5-Year Comparison**

### **Second Quarter Report**

#### 2nd Quarter 5-Year Comparison Development Permits



#### Year-to-Date 5-Year Comparison Development Permits



#### 2nd Quarter 5-Year Comparison Subdivision



#### Year-to-Date 5-Year Comparison Subdivision





#### **Bike Patrol Update**

#### **Total Monthly Stats**













\* "Other" includes complaints such as homeless camps, drinking in public, unsightly properties, and any other bylaw infractions



### **Bylaw Enforcement 5-Year Comparison**

Bylaw Enforcement
2nd Quarter 5-Year Comparison Complaints

800
700
600
500
400
300
200
100
2015
2016
2017
2018
2019
89 law Complaints
424
490
684
621
713

Bylaw Enforcement 2nd Quarter 5-Year Comparison Revenues



Health & Safety Enforcement Inspections 2nd Quarter 5-Year Comparison



Health & Safety
2nd Quarter 5-Year Comparison Revenues



Bylaw Enforcement Year-to-Date - 5-Year Comparison Complaints



Bylaw Enforcement
Year-to-Date - 5-Year Comparison Revenues



Health & Safety Enforcement Inspections Year-to-Date - 5-Year Comparison



Health & Safety Revenues
Year-to-Date - 5-Year Comparison Revenues