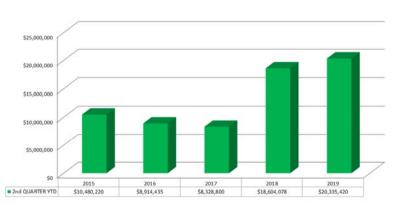

2nd Quarter - 2018/19 Comparison Planning

Year-to-Date - 2018/19 Comparison Planning

2nd Quarter - 2018/19 Comparison New Business Licences

Year-to-Date - 2018/19 Comparison
New Business Licences

2nd Quarter - 2018/19 Comparison Development Permits

Year-to-Date - 2018/19 Comparison Development Permits

|                                      | 2ND Q    | UARTER 2                           | 018                                          |     |     |                       |
|--------------------------------------|----------|------------------------------------|----------------------------------------------|-----|-----|-----------------------|
|                                      | Rezoning | Development<br>Variance<br>Permits | Development<br>Permits - Form &<br>Character | ALR | TUP | *Business<br>Licences |
| Chilliwack Mountain                  | 1        |                                    | 1                                            |     |     | 3                     |
| Chilliwack Proper                    | 32       | 12                                 | 19                                           |     |     | 91                    |
| Village West                         | 1        | 1                                  | 1                                            |     | 4   | 12                    |
| East Chilliwack - Southside          |          |                                    |                                              |     |     | 1                     |
| Eastern Hillsides                    | 15       | 1                                  |                                              |     |     | 4                     |
| Greendale - Cattermole - Yarrow      | 3        | 2                                  | 2                                            |     | 2   | 7                     |
| Promontory                           | 2        |                                    |                                              |     | 2   | 15                    |
| Rosedale - East Chilliwack Northside | 2        | 4                                  |                                              | 10  |     | 6                     |
| Ryder Lake                           |          |                                    |                                              |     |     | 3                     |
| Sardis - Vedder                      | 22       | 9                                  | 5                                            |     | 1   | 62                    |
| Non Resident Businesses              |          |                                    |                                              |     |     | 31                    |
| OCP/TEXT Amendments                  |          |                                    |                                              |     |     |                       |
| TOTAL APPLICATIONS                   | 78       | 29                                 | 28                                           | 10  | 9   | 235                   |