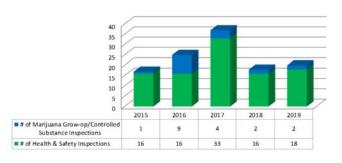

Comparison**

### **Second Quarter Report**

#### 2nd Quarter 5-Year Comparison Development Permits



#### Year-to-Date 5-Year Comparison Development Permits



#### 2nd Quarter 5-Year Comparison Subdivision



#### Year-to-Date 5-Year Comparison Subdivision





#### **Bike Patrol Update**

#### **Total Monthly Stats**













\* "Other" includes complaints such as homeless camps, drinking in public, unsightly properties, and any other bylaw infractions



### **Bylaw Enforcement 5-Year Comparison**

Bylaw Enforcement
2nd Quarter 5-Year Comparison Complaints

800
700
600
500
400
300
200
100
2015
2016
2017
2018
2019
89 law Complaints
424
490
684
621
713

Bylaw Enforcement 2nd Quarter 5-Year Comparison Revenues



Health & Safety Enforcement Inspections 2nd Quarter 5-Year Comparison



Health & Safety
2nd Quarter 5-Year Comparison Revenues



Bylaw Enforcement Year-to-Date - 5-Year Comparison Complaints



Bylaw Enforcement
Year-to-Date - 5-Year Comparison Revenues



Health & Safety Enforcement Inspections Year-to-Date - 5-Year Comparison



Health & Safety Revenues
Year-to-Date - 5-Year Comparison Revenues