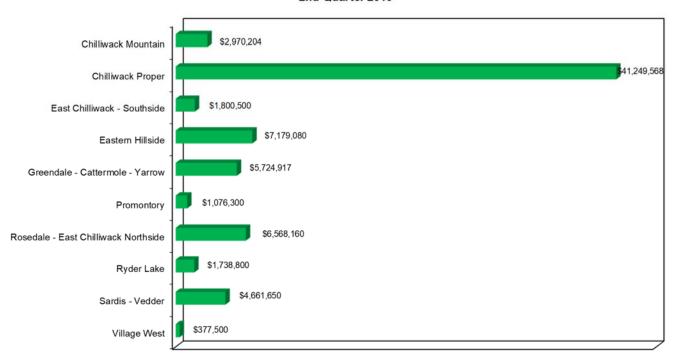

Year-to-Date - 2018/19 Comparison Development Permits

|                                      | 2ND Q    | UARTER 2                           | 018                                          |     |     |                       |
|--------------------------------------|----------|------------------------------------|----------------------------------------------|-----|-----|-----------------------|
|                                      | Rezoning | Development<br>Variance<br>Permits | Development<br>Permits - Form &<br>Character | ALR | TUP | *Business<br>Licences |
| Chilliwack Mountain                  | 1        |                                    | 1                                            |     |     | 3                     |
| Chilliwack Proper                    | 32       | 12                                 | 19                                           |     |     | 91                    |
| Village West                         | 1        | 1                                  | 1                                            |     | 4   | 12                    |
| East Chilliwack - Southside          |          |                                    |                                              |     |     | 1                     |
| Eastern Hillsides                    | 15       | 1                                  |                                              |     |     | 4                     |
| Greendale - Cattermole - Yarrow      | 3        | 2                                  | 2                                            |     | 2   | 7                     |
| Promontory                           | 2        |                                    |                                              |     | 2   | 15                    |
| Rosedale - East Chilliwack Northside | 2        | 4                                  |                                              | 10  |     | 6                     |
| Ryder Lake                           |          |                                    |                                              |     |     | 3                     |
| Sardis - Vedder                      | 22       | 9                                  | 5                                            |     | 1   | 62                    |
| Non Resident Businesses              |          |                                    |                                              |     |     | 31                    |
| OCP/TEXT Amendments                  |          |                                    |                                              |     |     |                       |
| TOTAL APPLICATIONS                   | 78       | 29                                 | 28                                           | 10  | 9   | 235                   |