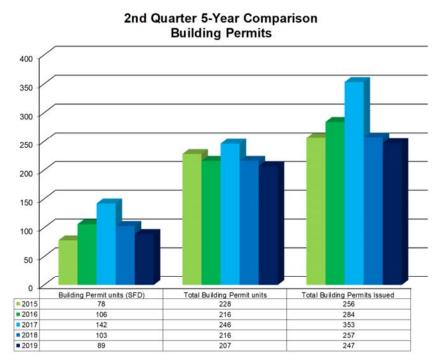

Housing starts within BC, and Chilliwack specifically, have been surprisingly strong to start 2019 in spite of the housing market slowdown. Based on information presented by Central 1 Credit, it is anticipated that housing starts will decline sharply over the second half of 2019 as builders re-assess market conditions in light of the policy-led downturn in resale transactions and rising inventories. In Chilliwack, the main driver in building permits for both April and May was the construction of multi-family apartment developments. The total number of building permit applications received by the City in both April and May has decreased; however, due to multi-family construction, the total number of units to be constructed has increased. The shift of housing starts away from single detached dwellings in favour of multi-family developments is represented in both the Chilliwack housing market and the province as a whole. The overall revenues received from building permits to date in 2019 are approximately \$2 million less than the same period in 2018, indicating the Chilliwack development community may be adjusting to accommodate the current market slowdown.