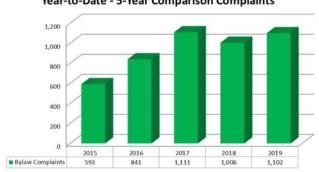

# **Table of Contents**

| Municipal Development Organization                                          | 3        |
|-----------------------------------------------------------------------------|----------|
| Planning & Strategic Initiatives                                            |          |
| Planning Projects and News                                                  |          |
| Development Applications Summary                                            | 8        |
| Comparisons - Planning, Business Licences, Development Permits              | <u>9</u> |
| Summary by Neighbourhood - Planning, Business Licences, Development Permits | 10       |
| Building Department                                                         |          |
| Second Quarter                                                              | 11       |
| Neighbourhood                                                               | 12       |
| Building Permits                                                            |          |
| Single Family 5 Year Comparison                                             |          |
| Townhouse 5 Year Comparison                                                 |          |
| Commercial 5 Year Comparison                                                |          |
| Industrial 5 Year Comparison                                                |          |
| Institutional 5 Year Comparison                                             |          |
| Agricultural 5 Year Comparison                                              | 15       |
| Land Development                                                            |          |
| Development Permits 5 Year Comparison                                       |          |
| Subdivision 5 Year Comparison                                               | 16       |
| Regulatory Bylaw Enforcement                                                |          |
| 2019 Bike Patrol                                                            |          |
| General Bylaw Enforcement 5 Year Comparison                                 | 19       |
| Health & Safety 5 Year Comparison                                           | 19       |