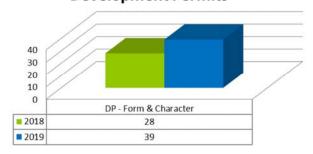

2nd Quarter - 2018/19 Comparison Planning

Year-to-Date - 2018/19 Comparison Planning

2nd Quarter - 2018/19 Comparison New Business Licences

Year-to-Date - 2018/19 Comparison
New Business Licences

2nd Quarter - 2018/19 Comparison Development Permits

|                       | F   | LANNING | & STRA | TEGIC IN | IITIATIVI | ES DEVE | LOPMEN | IT APPLI | CATION | SUMMA | RY - 20: | 18  |                          |                              |
|-----------------------|-----|---------|--------|----------|-----------|---------|--------|----------|--------|-------|----------|-----|--------------------------|------------------------------|
| APPLICATION           | JAN | FEB     | MAR    | APR      | MAY       | JUN     | JULY   | AUG      | SEPT   | ост   | NOV      | DEC | 2nd<br>Quarter<br>Totals | 2018 Year-to-<br>Date Totals |
| Rezoning              | 15  | 21      | 14     | 25       | 39        | 14      |        |          |        |       |          |     | 78                       | 128                          |
| DVP                   | 11  | 15      | 13     | 5        | 12        | 12      |        |          |        |       | _        |     | 29                       | 68                           |
| DP - Form & Character | 12  | 7       | 10     | 6        | 10        | 12      |        |          |        |       | -        |     | 28                       | 57                           |
| ALR                   | 1   | 1       | 1      | 3        | 2         | 5       |        |          |        |       |          |     | 10                       | 13                           |
| TUP                   | 1   | 1       | 2      | 5        | 0         | 4       |        |          |        |       | -        |     | 9                        | 13                           |
| Compliance Letters    | 6   | 1       | 0      | 1        | 1         | 2       |        |          |        |       |          |     | 4                        | 11                           |
| New Business Licences | 71  | 43      | 41     | 50       | 60        | 52      |        |          |        |       |          |     | 162                      | 317                          |