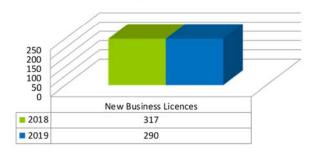

2nd Quarter - 2018/19 Comparison Planning

Year-to-Date - 2018/19 Comparison Planning

2nd Quarter - 2018/19 Comparison New Business Licences

Year-to-Date - 2018/19 Comparison
New Business Licences

2nd Quarter - 2018/19 Comparison Development Permits

|                       | F   | LANNING | & STRA | TEGIC IN | IITIATIVI | ES DEVE | LOPMEN | IT APPLI | CATION | SUMMA | RY - 20: | 18  |                          |                              |
|-----------------------|-----|---------|--------|----------|-----------|---------|--------|----------|--------|-------|----------|-----|--------------------------|------------------------------|
| APPLICATION           | JAN | FEB     | MAR    | APR      | MAY       | JUN     | JULY   | AUG      | SEPT   | ост   | NOV      | DEC | 2nd<br>Quarter<br>Totals | 2018 Year-to-<br>Date Totals |
| Rezoning              | 15  | 21      | 14     | 25       | 39        | 14      |        |          |        |       |          |     | 78                       | 128                          |
| DVP                   | 11  | 15      | 13     | 5        | 12        | 12      |        |          |        |       | _        |     | 29                       | 68                           |
| DP - Form & Character | 12  | 7       | 10     | 6        | 10        | 12      |        |          |        |       | -        |     | 28                       | 57                           |
| ALR                   | 1   | 1       | 1      | 3        | 2         | 5       |        |          |        |       |          |     | 10                       | 13                           |
| TUP                   | 1   | 1       | 2      | 5        | 0         | 4       |        |          |        |       | -        |     | 9                        | 13                           |
| Compliance Letters    | 6   | 1       | 0      | 1        | 1         | 2       |        |          |        |       |          |     | 4                        | 11                           |
| New Business Licences | 71  | 43      | 41     | 50       | 60        | 52      |        |          |        |       |          |     | 162                      | 317                          |

|                       | P   | LANNING | & STRA | TEGIC IN | ITIATIVI | S DEVE | LOPMEN | IT APPLI | CATION | SUMMA | ARY - 20 | 19  |                          |                              |
|-----------------------|-----|---------|--------|----------|----------|--------|--------|----------|--------|-------|----------|-----|--------------------------|------------------------------|
| APPLICATION           | JAN | FEB     | MAR    | APR      | MAY      | JUN    | JULY   | AUG      | SEPT   | ост   | NOV      | DEC | 2nd<br>Quarter<br>Totals | 2019 Year-to-<br>Date Totals |
| Rezoning              | 10  | 15      | 2      | 10       | 7        | 4      |        |          |        |       |          |     | 21                       | 48                           |
| DVP                   | 33  | 12      | 11     | 8        | 2        | 10     |        |          |        |       |          |     | 20                       | 76                           |
| DP - Form & Character | 4   | 31      | 9      | 23       | 8        | 8      |        |          |        |       |          |     | 39                       | 83                           |
| ALR                   | 1   | 0       | 2      | 3        | 4        | 5      |        |          |        |       |          |     | 12                       | 15                           |
| TUP                   | 1   | 1       | 1      | 1        | 2        | 2      |        |          |        |       |          |     | 5                        | 8                            |
| Compliance Letters    | 3   | 8       | 2      | 3        | 3        | 2      |        |          |        |       |          |     | 8                        | 21                           |
| New Business Licences | 39  | 39      | 43     | 55       | 67       | 47     |        |          |        |       |          |     | 169                      | 290                          |