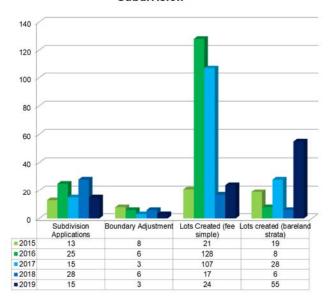

,000
\$3,000,000
\$3,000,000
\$3,000,000
\$3,000,000
\$3,000,000
\$3,000,000
\$3,000,000
\$3,000,000
\$3,000,000
\$3,000,000
\$3,000,000
\$3,000,000
\$3,000,000
\$3,000,000
\$3,000,000
\$3,000,000
\$3,000,000
\$3,000,000
\$3,000,000
\$3,000,000
\$3,000,000
\$3,000,000
\$3,000,000
\$3,000,000
\$3,000,000
\$3,000,000
\$3,000,000
\$3,000,000
\$3,000,000
\$3,000,000
\$



Institutional 2nd Quarter 5-Year Comparison



Institutional
Year-to-date 5-Year Comparison



Agricultural
2nd Quarter 5-Year Comparison



Agricultural Year-to-date 5-Year Comparison





## **Land Development 5-Year Comparison**

### **Second Quarter Report**

#### 2nd Quarter 5-Year Comparison Development Permits



#### Year-to-Date 5-Year Comparison Development Permits



#### 2nd Quarter 5-Year Comparison Subdivision



#### Year-to-Date 5-Year Comparison Subdivision





#### **Bike Patrol Update**

#### **Total Monthly Stats**













\* "Other" includes complaints such as homeless camps, drinking in public, unsightly properties, and any other bylaw infractions



### **Bylaw Enforcement 5-Year Comparison**

Bylaw Enforcement
2nd Quarter 5-Year Comparison Complaints

800
700
600
500
400
300
200
100
2015
2016
2017
2018
2019
89 law Complaints
424
490
684
621
713

Bylaw Enforcement 2nd Quarter 5-Year Comparison Revenues



Health & Safety Enforcement Inspections 2nd Quarter 5-Year Comparison



Health & Safety
2nd Quarter 5-Year Comparison Revenues



Bylaw Enforcement Year-to-Date - 5-Year Comparison Complaints



Bylaw Enforcement
Year-to-Date - 5-Year Comparison Revenues



Health & Safety Enforc