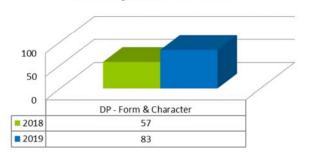

Year-to-Date - 2018/19 Comparison Development Permits

|                                      | 2ND Q    | UARTER 2                           | 018                                          |     |     |                       |
|--------------------------------------|----------|------------------------------------|----------------------------------------------|-----|-----|-----------------------|
|                                      | Rezoning | Development<br>Variance<br>Permits | Development<br>Permits - Form &<br>Character | ALR | TUP | *Business<br>Licences |
| Chilliwack Mountain                  | 1        |                                    | 1                                            |     |     | 3                     |
| Chilliwack Proper                    | 32       | 12                                 | 19                                           |     |     | 91                    |
| Village West                         | 1        | 1                                  | 1                                            |     | 4   | 12                    |
| East Chilliwack - Southside          |          |                                    |                                              |     |     | 1                     |
| Eastern Hillsides                    | 15       | 1                                  |                                              |     |     | 4                     |
| Greendale - Cattermole - Yarrow      | 3        | 2                                  | 2                                            |     | 2   | 7                     |
| Promontory                           | 2        |                                    |                                              |     | 2   | 15                    |
| Rosedale - East Chilliwack Northside | 2        | 4                                  |                                              | 10  |     | 6                     |
| Ryder Lake                           |          |                                    |                                              |     |     | 3                     |
| Sardis - Vedder                      | 22       | 9                                  | 5                                            |     | 1   | 62                    |
| Non Resident Businesses              |          |                                    |                                              |     |     | 31                    |
| OCP/TEXT Amendments                  |          |                                    |                                              |     |     |                       |
| TOTAL APPLICATIONS                   | 78       | 29                                 | 28                                           | 10  | 9   | 235                   |

2nd Quarter - 2018/19 Comparison Planning

Year-to-Date - 2018/19 Comparison Planning

2nd Quarter - 2018/19 Comparison New Business Licences

Year-to-Date - 2018/19 Comparison
New Business Licences

2nd Quarter - 2018/19 Comparison Development Permits