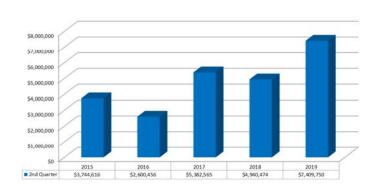

Housing starts within BC, and Chilliwack specifically, have been surprisingly strong to start 2019 in spite of the housing market slowdown. Based on information presented by Central 1 Credit, it is anticipated that housing starts will decline sharply over the second half of 2019 as builders re-assess market conditions in light of the policy-led downturn in resale transactions and rising inventories. In Chilliwack, the main driver in building permits for both April and May was the construction of multi-family apartment developments. The total number of building permit applications received by the City in both April and May has decreased; however, due to multi-family construction, the total number of units to be constructed has increased. The shift of housing starts away from single detached dwellings in favour of multi-family developments is represented in both the Chilliwack housing market and the province as a whole. The overall revenues received from building permits to date in 2019 are approximately \$2 million less than the same period in 2018, indicating the Chilliwack development community may be adjusting to accommodate the current market slowdown.