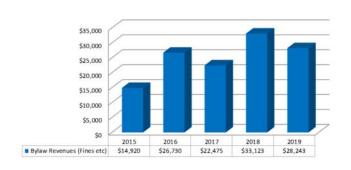

ultural Year-to-date 5-Year Comparison





## **Land Development 5-Year Comparison**

### **Second Quarter Report**

#### 2nd Quarter 5-Year Comparison Development Permits



#### Year-to-Date 5-Year Comparison Development Permits



#### 2nd Quarter 5-Year Comparison Subdivision



#### Year-to-Date 5-Year Comparison Subdivision





#### **Bike Patrol Update**

#### **Total Monthly Stats**













\* "Other" includes complaints such as homeless camps, drinking in public, unsightly properties, and any other bylaw infractions



### **Bylaw Enforcement 5-Year Comparison**

Bylaw Enforcement
2nd Quarter 5-Year Comparison Complaints

800
700
600
500
400
300
200
100
2015
2016
2017
2018
2019
89 law Complaints
424
490
684
621
713

Bylaw Enforcement 2nd Quarter 5-Year Comparison Revenues



Health & Safety Enforcement Inspections 2nd Quarter 5-Year Comparison



Health & Safety
2nd Quarter 5-Year Comparison Revenues



Bylaw Enforcement Year-to-Date - 5-Year Comparison Complaints



Bylaw Enforcement
Year-to-Date - 5-Year Comparison Revenues



Health & Safety Enforcement Inspections Year-to-Date - 5-Year Comparison



Health & Safety Revenues
Year-to-Date - 5-Year Comparison Revenues