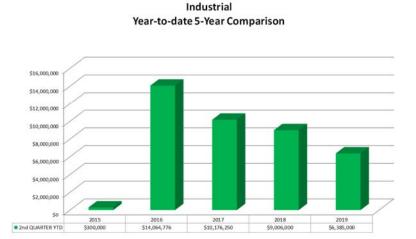

000
\$3,000,000
\$3,000,000
\$3,000,000
\$3,000,000
\$3,000,000
\$3,000,000
\$3,000,000
\$3,000,000
\$3,000,000
\$3,000,000
\$3,000,000
\$3,000,000
\$3,000,000
\$3,000,000
\$3,000,000
\$3,000,000
\$3,000,000
\$3,000,000
\$3,000,000
\$3,000,000
\$3,000,000
\$3,000,000
\$3,000,000
\$3,000,000
\$3,000,000
\$3,000,000
\$3,000,000
\$3,000,000
\$3,000,000
\$3,000,000
\$3,000,000
\$3,000,000
\$3,000,000
\$3,000,000
\$3,000,000
\$3,000,000
\$3,000,000
\$3,000,000
\$3,000,000
\$3,000,000
\$3,000,000
\$3,000,000
\$3,000,000
\$3,000,000
\$3,000,000
\$3,000,000
\$3,000,000
\$3,000,000
\$3,000,000
\$3,000,000
\$3,000,000
\$3,000,000
\$3,000,000
\$3,000,000
\$3,000,000
\$3,000,000
\$3,000,000
\$3,000,000
\$3,000,000
\$3,000,000
\$3,000,000
\$3,000,000
\$3,000,000
\$3,000,000
\$3,000,000
\$3,000,000
\$



Institutional 2nd Quarter 5-Year Comparison



Institutional
Year-to-date 5-Year Comparison



Agricultural
2nd Quarter 5-Year Comparison



Agricultural Year-to-date 5-Year Comparison





## **Land Development 5-Year Comparison**

### **Second Quarter Report**

#### 2nd Quarter 5-Year Comparison Development Permits



#### Year-to-Date 5-Year Comparison Development Permits



#### 2nd Quarter 5-Year Comparison Subdivision



#### Year-to-Date 5-Year Comparison Subdivision





#### **Bike Patrol Update**

#### **Total Monthly Stats**













\* "Other" includes complaints such as homeless camps, drinking in public, unsightly properties, and any other bylaw infractions



### **Bylaw Enforcement 5-Year Comparison**

Bylaw Enforcement
2nd Quarter 5-Year Comparison Complaints

800
70