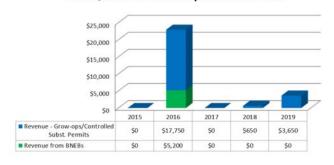

ter 5-Year Comparison Development Permits



#### Year-to-Date 5-Year Comparison Development Permits



#### 2nd Quarter 5-Year Comparison Subdivision



#### Year-to-Date 5-Year Comparison Subdivision





#### **Bike Patrol Update**

#### **Total Monthly Stats**













\* "Other" includes complaints such as homeless camps, drinking in public, unsightly properties, and any other bylaw infractions



### **Bylaw Enforcement 5-Year Comparison**

Bylaw Enforcement
2nd Quarter 5-Year Comparison Complaints

800
700
600
500
400
300
200
100
2015
2016
2017
2018
2019
89 law Complaints
424
490
684
621
713

Bylaw Enforcement 2nd Quarter 5-Year Comparison Revenues



Health & Safety Enforcement Inspections 2nd Quarter 5-Year Comparison



Health & Safety
2nd Quarter 5-Year Comparison Revenues



Bylaw Enforcement Year-to-Date - 5-Year Comparison Complaints



Bylaw Enforcement
Year-to-Date - 5-Year Comparison Revenues



Health & Safety Enforcement Inspections Year-to-Date - 5-Year Comparison



Health & Safety Revenues
Year-to-Date - 5-Year Comparison Revenues