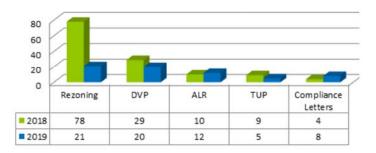

2nd Quarter - 2018/19 Comparison Planning

Year-to-Date - 2018/19 Comparison Planning

2nd Quarter - 2018/19 Comparison New Business Licences

Year-to-Date - 2018/19 Comparison
New Business Licences

2nd Quarter - 2018/19 Comparison Development Permits

# **Planning & Strategic Initiatives**

|                       | P   | LANNING | & STRA | TEGIC IN | ITIATIVI | S DEVE | LOPMEN | IT APPLI | CATION | SUMMA | ARY – 20: | 17  |                          |                              |
|-----------------------|-----|---------|--------|----------|----------|--------|--------|----------|--------|-------|-----------|-----|--------------------------|------------------------------|
| APPLICATION           | JAN | FEB     | MAR    | APR      | MAY      | JUN    | JULY   | AUG      | SEPT   | ост   | NOV       | DEC | 2nd<br>Quarter<br>Totals | 2017 Year-to-<br>Date Totals |
| Rezoning              | 10  | 6       | 18     | 15       | 13       | 27     |        |          |        |       |           |     | 55                       | 89                           |
| DVP                   | 10  | 4       | 8      | 16       | 8        | 11     |        |          |        |       |           |     | 35                       | 57                           |
| DP - Form & Character | 4   | 2       | 3      | 6        | 1        | 7      |        |          |        |       |           |     | 14                       | 23                           |
| ALR                   | 3   | 6       | 3      | 2        | 1        | 1      |        |          |        |       | C)        |     | 4                        | 16                           |
| TUP                   | 4   | 3       | 0      | 4        | 3        | 2      |        |          |        |       |           |     | 9                        | 16                           |
| Compliance Letters    | 8   | 5       | 5      | 1        | 5        | 2      |        |          |        |       |           |     | 8                        | 26                           |
| New Business Licences | 50  | 41      | 60     | 39       | 47       | 47     |        |          |        |       |           |     | 133                      | 284                          |

|                       | F   | LANNING | & STRA | TEGIC IN | IITIATIVI | ES DEVE | LOPMEN | IT APPLI | CATION | SUMMA | RY - 20: | 18  |                          |                              |
|-----------------------|-----|---------|--------|----------|-----------|---------|--------|----------|--------|-------|----------|-----|--------------------------|------------------------------|
| APPLICATION           | JAN | FEB     | MAR    | APR      | MAY       | JUN     | JULY   | AUG      | SEPT   | ост   | NOV      | DEC | 2nd<br>Quarter<br>Totals | 2018 Year-to-<br>Date Totals |
| Rezoning              | 15  | 21      | 14     | 25       | 39        | 14      |        |          |        |       |          |     | 78                       | 128                          |
| DVP                   | 11  | 15      | 13     | 5        | 12        | 12      |        |          |        |       | _        |     | 29                       | 68                           |
| DP - Form & Character | 12  | 7       | 10     | 6        | 10        | 12      |        |          |        |       | -        |     | 28                       | 57                           |
| ALR                   | 1   | 1       | 1      | 3        | 2         | 5       |        |          |        |       |          |     | 10                       | 13                           |
| TUP                   | 1   | 1       | 2      | 5        | 0         | 4       |        |          |        |       | -        |     | 9                        | 13                           |
| Compliance Letters    | 6   | 1       | 0      | 1        | 1         | 2       |        |          |        |       |          |     | 4                        | 11                           |
| New Business Licences | 71  | 43      | 41     | 50       | 60        | 52      |        |          |        |       |          |     | 162                      | 317                          |

|                       | P   | LANNING | & STRA | TEGIC IN | ITIATIVI | S DEVE | LOPMEN | IT APPLI | CATION | SUMMA | ARY - 20 | 19  |                          |                              |
|-----------------------|-----|---------|--------|----------|----------|--------|--------|----------|--------|-------|----------|-----|--------------------------|------------------------------|
| APPLICATION           | JAN | FEB     | MAR    | APR      | MAY      | JUN    | JULY   | AUG      | SEPT   | ост   | NOV      | DEC | 2nd<br>Quarter<br>Totals | 2019 Year-to-<br>Date Totals |
| Rezoning              | 10  | 15      | 2      | 10       | 7        | 4      |        |          |        |       |          |     | 21                       | 48                           |
| DVP                   | 33  | 12      | 11     | 8        | 2        | 10     |        |          |        |       |          |     | 20                       | 76                           |
| DP - Form & Character | 4   | 31      | 9      | 23       | 8        | 8      |        |          |        |       |          |     | 39                       | 83                           |
| ALR                   | 1   | 0       | 2      | 3        | 4        | 5      |        |          |        |       |          |     | 12                       | 15                           |
| TUP                   | 1   | 1       | 1      | 1        | 2        | 2      |        |          |        |       |          |     | 5                        | 8                            |
| Compliance Letters    | 3   | 8       | 2      | 3        | 3        | 2      |        |          |        |       |          |     | 8                        | 21                           |
| New Business Licences | 39  | 39      | 43     | 55       | 67       | 47     |        |          |        |       |          |     | 169                      | 290                          |