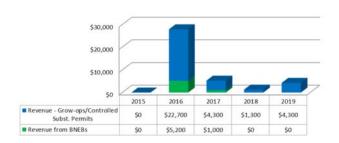

# **Table of Contents**

| Municipal Development Organization                                          | 3        |
|-----------------------------------------------------------------------------|----------|
| Planning & Strategic Initiatives                                            |          |
| Planning Projects and News                                                  |          |
| Development Applications Summary                                            | 8        |
| Comparisons - Planning, Business Licences, Development Permits              | <u>9</u> |
| Summary by Neighbourhood - Planning, Business Licences, Development Permits | 10       |
| Building Department                                                         |          |
| Second Quarter                                                              | 11       |
| Neighbourhood                                                               | 12       |
| Building Permits                                                            |          |
| Single Family 5 Year Comparison                                             |          |
| Townhouse 5 Year Comparison                                                 |          |
| Commercial 5 Year Comparison                                                |          |
| Industrial 5 Year Comparison                                                |          |
| Institutional 5 Year Comparison                                             |          |
| Agricultural 5 Year Comparison                                              | 15       |
| Land Development                                                            |          |
| Development Permits 5 Year Comparison                                       |          |
| Subdivision 5 Year Comparison                                               | 16       |
| Regulatory Bylaw Enforcement                                                |          |
| 2019 Bike Patrol                                                            |          |
| General Bylaw Enforcement 5 Year Comparison                                 | 19       |
| Health & Safety 5 Year Comparison                                           | 19       |