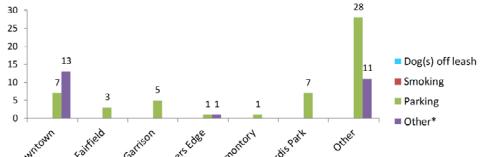

\$3,000,000
\$3,000,000
\$3,000,000
\$3,000,000
\$3,000,000
\$3,000,000
\$3,000,000
\$3,000,000
\$3,000,000
\$3,000,000
\$3,000,000
\$3,000,000
\$3,000,000
\$3,000,000
\$3,000,000
\$3,000,000
\$3,000,000
\$3,000,000
\$3,000,000
\$3,000,000
\$



Institutional 2nd Quarter 5-Year Comparison



Institutional
Year-to-date 5-Year Comparison



Agricultural
2nd Quarter 5-Year Comparison



Agricultural Year-to-date 5-Year Comparison





## **Land Development 5-Year Comparison**

### **Second Quarter Report**

#### 2nd Quarter 5-Year Comparison Development Permits



#### Year-to-Date 5-Year Comparison Development Permits



#### 2nd Quarter 5-Year Comparison Subdivision



#### Year-to-Date 5-Year Comparison Subdivision





#### **Bike Patrol Update**

#### **Total Monthly Stats**













\* "Other" includes complaints such as homeless camps, drinking in public, unsightly properties, and any other bylaw infractions



### **Bylaw Enforcement 5-Year Comparison**

Bylaw Enforcement
2nd Quarter 5-Year Comparison Complaints

800
700
600
500
400
300
200
100
2015
2016
2017
2018
2019
89 law Complaints
424
490
684
621
713

Bylaw Enforcement 2nd Quarter 5-Year Comparison Revenues



Health & Safety Enforcement Inspections 2nd Quarter 5-Year Comparison



Health & Safety
2nd Quarter 5-Year Comparison Revenues



Bylaw Enforcement Year-to-Date - 5-Year Comparison Complaints



Bylaw Enforcement
Year-to-Date - 5-Year Comparison Revenues



Health & Safety Enforcement Inspections Year-to-Date - 5-Year Comparison



Health & Safety Revenues
Year-to-Date - 5-Year Comparison Revenues