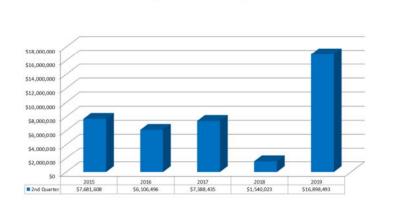

2nd Quarter - 2018/19 Comparison Planning

Year-to-Date - 2018/19 Comparison Planning

2nd Quarter - 2018/19 Comparison New Business Licences

Year-to-Date - 2018/19 Comparison
New Business Licences

2nd Quarter - 2018/19 Comparison Development Permits