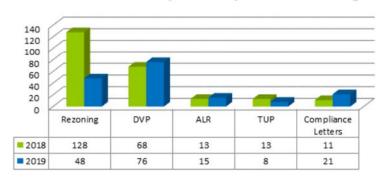

Year-to-Date - 2018/19 Comparison Development Permits

|                                      | 2ND Q    | UARTER 2                           | 018                                          |     |     |                       |
|--------------------------------------|----------|------------------------------------|----------------------------------------------|-----|-----|-----------------------|
|                                      | Rezoning | Development<br>Variance<br>Permits | Development<br>Permits - Form &<br>Character | ALR | TUP | *Business<br>Licences |
| Chilliwack Mountain                  | 1        |                                    | 1                                            |     |     | 3                     |
| Chilliwack Proper                    | 32       | 12                                 | 19                                           |     |     | 91                    |
| Village West                         | 1        | 1                                  | 1                                            |     | 4   | 12                    |
| East Chilliwack - Southside          |          |                                    |                                              |     |     | 1                     |
| Eastern Hillsides                    | 15       | 1                                  |                                              |     |     | 4                     |
| Greendale - Cattermole - Yarrow      | 3        | 2                                  | 2                                            |     | 2   | 7                     |
| Promontory                           | 2        |                                    |                                              |     | 2   | 15                    |
| Rosedale - East Chilliwack Northside | 2        | 4                                  |                                              | 10  |     | 6                     |
| Ryder Lake                           |          |                                    |                                              |     |     | 3                     |
| Sardis - Vedder                      | 22       | 9                                  | 5                                            |     | 1   | 62                    |
| Non Resident Businesses              |          |                                    |                                              |     |     | 31                    |
| OCP/TEXT Amendments                  |          |                                    |                                              |     |     |                       |
| TOTAL APPLICATIONS                   | 78       | 29                                 | 28                                           | 10  | 9   | 235                   |

# **Planning & Strategic Initiatives**

|                       | P   | LANNING | & STRA | TEGIC IN | ITIATIVI | S DEVE | LOPMEN | IT APPLI | CATION | SUMMA | ARY – 20: | 17  |                          |                              |
|-----------------------|-----|---------|--------|----------|----------|--------|--------|----------|--------|-------|-----------|-----|--------------------------|------------------------------|
| APPLICATION           | JAN | FEB     | MAR    | APR      | MAY      | JUN    | JULY   | AUG      | SEPT   | ост   | NOV       | DEC | 2nd<br>Quarter<br>Totals | 2017 Year-to-<br>Date Totals |
| Rezoning              | 10  | 6       | 18     | 15       | 13       | 27     |        |          |        |       |           |     | 55                       | 89                           |
| DVP                   | 10  | 4       | 8      | 16       | 8        | 11     |        |          |        |       |           |     | 35                       | 57                           |
| DP - Form & Character | 4   | 2       | 3      | 6        | 1        | 7      |        |          |        |       |           |     | 14                       | 23                           |
| ALR                   | 3   | 6       | 3      | 2        | 1        | 1      |        |          |        |       | C)        |     | 4                        | 16                           |
| TUP                   | 4   | 3       | 0      | 4        | 3        | 2      |        |          |        |       |           |     | 9                        | 16                           |
| Compliance Letters    | 8   | 5       | 5      | 1        | 5        | 2      |        |          |        |       |           |     | 8                        | 26                           |
| New Business Licences | 50  | 41      | 60     | 39       | 47       | 47     |        |          |        |       |           |     | 133                      | 284                          |

|                       | F   | LANNING | & STRA | TEGIC IN | IITIATIVI | ES DEVE | LOPMEN | IT APPLI | CATION | SUMMA | RY - 20: | 18  |                          |                              |
|-----------------------|-----|---------|--------|----------|-----------|---------|--------|----------|--------|-------|----------|-----|--------------------------|------------------------------|
| APPLICATION           | JAN | FEB     | MAR    | APR      | MAY       | JUN     | JULY   | AUG      | SEPT   | ост   | NOV      | DEC | 2nd<br>Quarter<br>Totals | 2018 Year-to-<br>Date Totals |
| Rezoning              | 15  | 21      | 14     | 25       | 39        | 14      |        |          |        |       |          |     | 78                       | 128                          |
| DVP                   | 11  | 15      | 13     | 5        | 12        | 12      |        |          |        |       | _        |     | 29                       | 68                           |
| DP - Form & Character | 12  | 7       | 10     | 6        | 10        | 12      |        |          |        |       | -        |     | 28                       | 57                           |
| ALR                   | 1   | 1       | 1      | 3        | 2         | 5       |        |          |        |       |          |     | 10                       | 13                           |
| TUP                   | 1   | 1       | 2      | 5        | 0         | 4       |        |          |        |       | -        |     | 9                        | 13                           |
| Compliance Letters    | 6   | 1       | 0      | 1        | 1         | 2       |        |          |        |       |          |     | 4                        | 11                           |
| New Business Licences | 71  | 43      | 41     | 50       | 60        | 52      |        |          |        |       |          |     | 162                      | 317                          |

|                       | P   | LANNING | & STRA | TEGIC IN | ITIATIVI | S DEVE | LOPMEN | IT APPLI | CATION | SUMMA | ARY - 20 | 19  |                          |                              |
|-----------------------|-----|---------|--------|----------|----------|--------|--------|----------|--------|-------|----------|-----|--------------------------|------------------------------|
| APPLICATION           | JAN | FEB     | MAR    | APR      | MAY      | JUN    | JULY   | AUG      | SEPT   | ост   | NOV      | DEC | 2nd<br>Quarter<br>Totals | 2019 Year-to-<br>Date Totals |
| Rezoning              | 10  | 15      | 2      | 10       | 7        | 4      |        |          |        |       |          |     | 21                       | 48                           |
| DVP                   | 33  | 12      | 11     | 8        | 2        | 10     |        |          |        |       |          |     | 20                       | 76                           |
| DP - Form & Character | 4   | 31      | 9      | 23       | 8        | 8      |        |          |        |       |          |     | 39                       | 83                           |
| ALR                   | 1   | 0       | 2      | 3        | 4        | 5      |        |          |        |       |          |     | 12                       | 15                           |
| TUP                   | 1   | 1       | 1      | 1        | 2        | 2      |        |          |        |       |          |     | 5                        | 8                            |
| Compliance Letters    | 3   | 8       | 2      | 3        | 3        | 2      |        |          |        |       |          |     | 8                        | 21                           |
| New Business Licences | 39  | 39      | 43     | 55       | 67       | 47     |        |          |        |       |          |     | 169                      | 290                          |