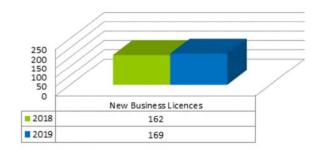

2nd Quarter - 2018/19 Comparison Planning

Year-to-Date - 2018/19 Comparison Planning

2nd Quarter - 2018/19 Comparison New Business Licences

Year-to-Date - 2018/19 Comparison
New Business Licences

2nd Quarter - 2018/19 Comparison Development Permits

|                       | F   | LANNING | & STRA | TEGIC IN | IITIATIVI | ES DEVE | LOPMEN | IT APPLI | CATION | SUMMA | RY - 20: | 18  |                          |                              |
|-----------------------|-----|---------|--------|----------|-----------|---------|--------|----------|--------|-------|----------|-----|--------------------------|------------------------------|
| APPLICATION           | JAN | FEB     | MAR    | APR      | MAY       | JUN     | JULY   | AUG      | SEPT   | ост   | NOV      | DEC | 2nd<br>Quarter<br>Totals | 2018 Year-to-<br>Date Totals |
| Rezoning              | 15  | 21      | 14     | 25       | 39        | 14      |        |          |        |       |          |     | 78                       | 128                          |
| DVP                   | 11  | 15      | 13     | 5        | 12        | 12      |        |          |        |       | _        |     | 29                       | 68                           |
| DP - Form & Character | 12  | 7       | 10     | 6        | 10        | 12      |        |          |        |       | -        |     | 28                       | 57                           |
| ALR                   | 1   | 1       | 1      | 3        | 2         | 5       |        |          |        |       |          |     | 10                       | 13                           |
| TUP                   | 1   | 1       | 2      | 5        | 0         | 4       |        |          |        |       | -        |     | 9                        | 13                           |
| Compliance Letters    | 6   | 1       | 0      | 1        | 1         | 2       |        |          |        |       |          |     | 4                        | 11                           |
| New Business Licences | 71  | 43      | 41     | 50       | 60        | 52      |        |          |        |       |          |     | 162                      | 317                          |

|                       | P   | LANNING | & STRA | TEGIC IN | ITIATIVI | S DEVE | LOPMEN | IT APPLI | CATION | SUMMA | ARY - 20 | 19  |                          |                              |
|-----------------------|-----|---------|--------|----------|----------|--------|--------|----------|--------|-------|----------|-----|--------------------------|------------------------------|
| APPLICATION           | JAN | FEB     | MAR    | APR      | MAY      | JUN    | JULY   | AUG      | SEPT   | ост   | NOV      | DEC | 2nd<br>Quarter<br>Totals | 2019 Year-to-<br>Date Totals |
| Rezoning              | 10  | 15      | 2      | 10       | 7        | 4      |        |          |        |       |          |     | 21                       | 48                           |
| DVP                   | 33  | 12      | 11     | 8        | 2        | 10     |        |          |        |       |          |     | 20                       | 76                           |
| DP - Form & Character | 4   | 31      | 9      | 23       | 8        | 8      |        |          |        |       |          |     | 39                       | 83                           |
| ALR                   | 1   | 0       | 2      | 3        | 4        | 5      |        |          |        |       |          |     | 12                       | 15                           |
| TUP                   | 1   | 1       | 1      | 1        | 2        | 2      |        |          |        |       |          |     | 5                        | 8                            |
| Compliance Letters    | 3   | 8       | 2      | 3        | 3        | 2      |        |          |        |       |          |     | 8                        | 21                           |
| New Business Licences | 39  | 39      | 43     | 55       | 67       | 47     |        |          |        |       |          |     | 169                      | 290                          |