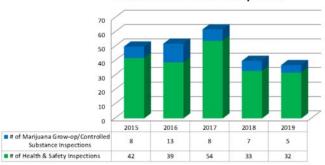

# **Table of Contents**

| Municipal Development Organization                                          | 3        |
|-----------------------------------------------------------------------------|----------|
| Planning & Strategic Initiatives                                            |          |
| Planning Projects and News                                                  |          |
| Development Applications Summary                                            | 8        |
| Comparisons - Planning, Business Licences, Development Permits              | <u>9</u> |
| Summary by Neighbourhood - Planning, Business Licences, Development Permits | 10       |
| Building Department                                                         |          |
| Second Quarter                                                              | 11       |
| Neighbourhood                                                               | 12       |
| Building Permits                                                            |          |
| Single Family 5 Year Comparison                                             |          |
| Townhouse 5 Year Comparison                                                 |          |
| Commercial 5 Year Comparison                                                |          |
| Industrial 5 Year Comparison                                                |          |
| Institutional 5 Year Comparison                                             |          |
| Agricultural 5 Year Comparison                                              | 15       |
| Land Development                                                            |          |
| Development Permits 5 Year Comparison                                       |          |
| Subdivision 5 Year Comparison                                               | 16       |
| Regulatory Bylaw Enforcement                                                |          |
| 2019 Bike Patrol                                                            |          |
| General Bylaw Enforcement 5 Year Comparison                                 | 19       |
| Health & Safety 5 Year Comparison                                           | 19       |