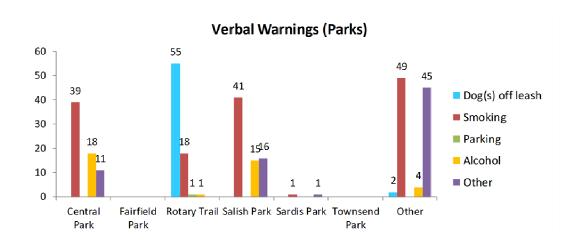

,000,000
\$3,000,000
\$3,000,000
\$3,000,000
\$3,000,000
\$3,000,000
\$3,000,000
\$3,000,000
\$3,000,000
\$3,000,000
\$3,000,000
\$3,000,000
\$3,000,000
\$3,000,000
\$3,000,000
\$3,000,000
\$3,000,000
\$3,000,000
\$3,000,000
\$3,000,000
\$3,000,000
\$



Institutional 2nd Quarter 5-Year Comparison



Institutional
Year-to-date 5-Year Comparison



Agricultural
2nd Quarter 5-Year Comparison



Agricultural Year-to-date 5-Year Comparison





## **Land Development 5-Year Comparison**

### **Second Quarter Report**

#### 2nd Quarter 5-Year Comparison Development Permits



#### Year-to-Date 5-Year Comparison Development Permits



#### 2nd Quarter 5-Year Comparison Subdivision



#### Year-to-Date 5-Year Comparison Subdivision





#### **Bike Patrol Update**

#### **Total Monthly Stats**













\* "Other" includes complaints such as homeless camps, drinking in public, unsightly properties, and any other bylaw infractions



### **Bylaw Enforcement 5-Year Comparison**

Bylaw Enforcement
2nd Quarter 5-Year Comparison Complaints

800
700
600
500
400
300
200
100
2015
2016
2017
2018
2019
89 law Complaints
424
490
684
621
713

Bylaw Enforcement 2nd Quarter 5-Year Comparison Revenues



Health & Safety Enforcement Inspections 2nd Quarter 5-Year Comparison



Health & Safety
2nd Quarter 5-Year Comparison Revenues



Bylaw Enforcement Year-to-Date - 5-Year Comparison Complaints



Bylaw Enforcement
Year-to-Date - 5-Year Comparison Revenues



Health & Safety Enforcement Inspections Year-to-Date - 5-Year Comparison



Health & Safety Revenues
Year-to-Date - 5-Year Comparison Reve