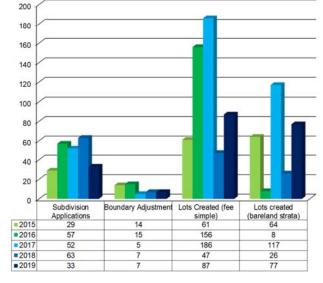

0
\$3,000,000
\$3,000,000
\$3,000,000
\$3,000,000
\$3,000,000
\$3,000,000
\$3,000,000
\$3,000,000
\$3,000,000
\$3,000,000
\$3,000,000
\$3,000,000
\$3,000,000
\$3,000,000
\$3,000,000
\$3,000,000
\$3,000,000
\$3,000,000
\$3,000,000
\$3,000,000
\$3,000,000
\$3,000,000
\$3,000,000
\$3,000,000
\$3,000,000
\$3,000,000
\$



Institutional 2nd Quarter 5-Year Comparison



Institutional
Year-to-date 5-Year Comparison



Agricultural
2nd Quarter 5-Year Comparison



Agricultural Year-to-date 5-Year Comparison





## **Land Development 5-Year Comparison**

### **Second Quarter Report**

#### 2nd Quarter 5-Year Comparison Development Permits



#### Year-to-Date 5-Year Comparison Development Permits



#### 2nd Quarter 5-Year Comparison Subdivision



#### Year-to-Date 5-Year Comparison Subdivision





#### **Bike Patrol Update**

#### **Total Monthly Stats**













\* "Other" includes complaints such as homeless camps, drinking in public, unsightly properties, and any other bylaw infractions



### **Bylaw Enforcement 5-Year Comparison**

Bylaw Enforcement
2nd Quarter 5-Year Comparison Complaints

800
700
600
500
400
300
200
100
2015
2016
2017
2018
2019
89 law Complaints
424
490
684
621
713

Bylaw Enforcement 2nd Quarter 5-Year Comparison Revenues



Health & Safety Enforcement Inspections 2nd Quarter 5-Year Comparison



Health & Safety
2nd Quarter 5-Year Comparison Revenues



Bylaw Enforcement Year-to-Date - 5-Year Comparison Complaints



Bylaw Enforcement
Year-to-Date - 5-Year Comparison Revenues



Health & Safety Enforcement Inspections Year-to-Date - 5-Year Comparison