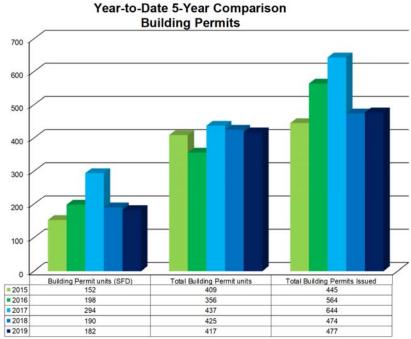

Housing starts within BC, and Chilliwack specifically, have been surprisingly strong to start 2019 in spite of the housing market slowdown. Based on information presented by Central 1 Credit, it is anticipated that housing starts will decline sharply over the second half of 2019 as builders re-assess market conditions in light of the policy-led downturn in resale transactions and rising inventories. In Chilliwack, the main driver in building permits for both April and May was the construction of multi-family apartment developments. The total number of building permit applications received by the City in both April and May has decreased; however, due to multi-family construction, the total number of units to be constructed has increased. The shift of housing starts away from single detached dwellings in favour of multi-family developments is represented in both the Chilliwack housing market and the province as a whole. The overall revenues received from building permits to date in 2019 are approximately \$2 million less than the same period in 2018, indicating the Chilliwack development community may be adjusting to accommodate the current market slowdown.