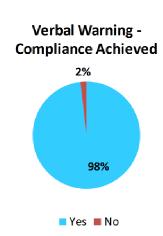

00,000
\$3,000,000
\$3,000,000
\$3,000,000
\$3,000,000
\$3,000,000
\$3,000,000
\$3,000,000
\$3,000,000
\$3,000,000
\$3,000,000
\$3,000,000
\$3,000,000
\$3,000,000
\$3,000,000
\$3,000,000
\$3,000,000
\$3,000,000
\$3,000,000
\$3,000,000
\$3,000,000
\$



Institutional 2nd Quarter 5-Year Comparison



Institutional
Year-to-date 5-Year Comparison



Agricultural
2nd Quarter 5-Year Comparison



Agricultural Year-to-date 5-Year Comparison





## **Land Development 5-Year Comparison**

### **Second Quarter Report**

#### 2nd Quarter 5-Year Comparison Development Permits



#### Year-to-Date 5-Year Comparison Development Permits



#### 2nd Quarter 5-Year Comparison Subdivision



#### Year-to-Date 5-Year Comparison Subdivision





#### **Bike Patrol Update**

#### **Total Monthly Stats**













\* "Other" includes complaints such as homeless camps, drinking in public, unsightly properties, and any other bylaw infractions



### **Bylaw Enforcement 5-Year Comparison**

Bylaw Enforcement
2nd Quarter 5-Year Comparison Complaints

800
700
600
500
400
300
200
100
2015
2016
2017
2018
2019
89 law Complaints
424
490
684
621
713

Bylaw Enforcement 2nd Quarter 5-Year Comparison Revenues



Health & Safety Enforcement Inspections 2nd Quarter 5-Year Comparison



Health & Safety
2nd Quarter 5-Year Comparison Revenues



Bylaw Enforcement Year-to-Date - 5-Year Comparison Complaints



Bylaw Enforcement
Year-to-Date - 5-Year Comparison Revenues



Health & Safety Enforcement Inspections Year-to-Date - 5-Year Comparison



Health & Safety Revenues
Year-to-Date - 5-Year Comparison Revenu