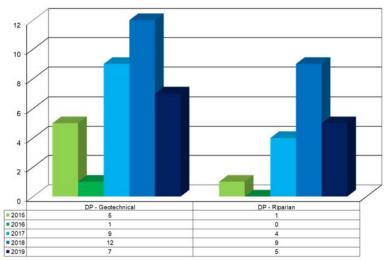

2nd Quarter - 2018/19 Comparison Planning

Year-to-Date - 2018/19 Comparison Planning

2nd Quarter - 2018/19 Comparison New Business Licences

Year-to-Date - 2018/19 Comparison
New Business Licences

2nd Quarter - 2018/19 Comparison Development Permits

Year-to-Date - 2018/19 Comparison Development Permits

|                                      | 2ND Q    | UARTER 2                           | 018                                          |     |     |                       |
|--------------------------------------|----------|------------------------------------|----------------------------------------------|-----|-----|-----------------------|
|                                      | Rezoning | Development<br>Variance<br>Permits | Development<br>Permits - Form &<br>Character | ALR | TUP | *Business<br>Licences |
| Chilliwack Mountain                  | 1        |                                    | 1                                            |     |     | 3                     |
| Chilliwack Proper                    | 32       | 12                                 | 19                                           |     |     | 91                    |
| Village West                         | 1        | 1                                  | 1                                            |     | 4   | 12                    |
| East Chilliwack - Southside          |          |                                    |                                              |     |     | 1                     |
| Eastern Hillsides                    | 15       | 1                                  |                                              |     |     | 4                     |
| Greendale - Cattermole - Yarrow      | 3        | 2                                  | 2                                            |     | 2   | 7                     |
| Promontory                           | 2        |                                    |                                              |     | 2   | 15                    |
| Rosedale - East Chilliwack Northside | 2        | 4                                  |                                              | 10  |     | 6                     |
| Ryder Lake                           |          |                                    |                                              |     |     | 3                     |
| Sardis - Vedder                      | 22       | 9                                  | 5                                            |     | 1   | 62                    |
| Non Resident Businesses              |          |                                    |                                              |     |     | 31                    |
| OCP/TEXT Amendments                  |          |                                    |                                              |     |     |                       |
| TOTAL APPLICATIONS                   | 78       | 29                                 | 28                                           | 10  | 9   | 235                   |

|                                      | 2ND Q    | UARTER 2                           | 019                                    |     |     |                       |
|--------------------------------------|----------|------------------------------------|----------------------------------------|-----|-----|-----------------------|
|                                      | Rezoning | Development<br>Variance<br>Permits | Development Permits - Form & Character | ALR | TUP | *Business<br>Licences |
| Chilliwack Mountain                  | 7        | 1                                  | 1                                      |     |     |                       |
| Chilliwack Proper                    |          | 6                                  | 27                                     | 1   | 1   | 79                    |
| Village West                         |          | 1                                  |                                        | 1   |     | 8                     |
| East Chilliwack - Southside          | 1        | 1                                  |                                        | 1   |     | 3                     |
| Eastern Hillsides                    | 3        | 2                                  |                                        |     |     | 2                     |
| Greendale - Cattermole - Yarrow      | 2        | 3                                  | 1                                      | 4   | 1   | 8                     |
| Promontory                           |          | 1                                  | 1                                      |     |     | 14                    |
| Rosedale - East Chilliwack Northside |          | 2                                  |                                        | 4   | 2   | 10                    |
| Ryder Lake                           | 8        |                                    |                                        |     |     | 2                     |
| Sardis - Vedder                      |          | 3                                  | 9                                      | 1   | 1   | 52                    |
| Non Resident Businesses              |          |                                    |                                        |     |     | 23                    |
| OCP/TEXT Amendments                  |          |                                    | _                                      |     |     |                       |
| TOTAL APPLICATIONS                   | 21       | 20                                 | 39                                     | 12  | 5   | 201                   |