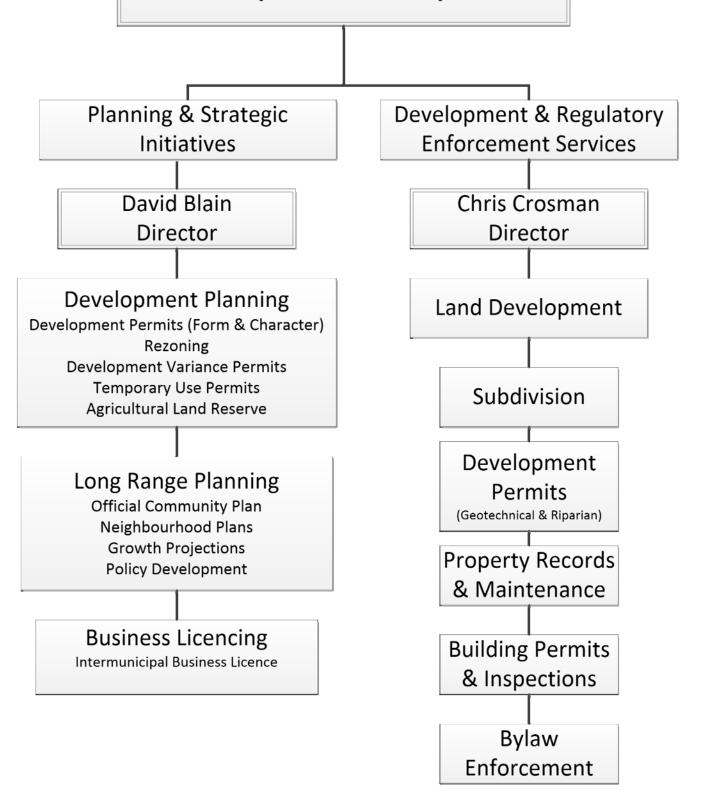

# **Planning & Strategic Initiatives**

|                       | P   | LANNING | & STRA | TEGIC IN | ITIATIVI | S DEVE | LOPMEN | IT APPLI | CATION | SUMMA | ARY – 20: | 17  |                          |                              |
|-----------------------|-----|---------|--------|----------|----------|--------|--------|----------|--------|-------|-----------|-----|--------------------------|------------------------------|
| APPLICATION           | JAN | FEB     | MAR    | APR      | MAY      | JUN    | JULY   | AUG      | SEPT   | ост   | NOV       | DEC | 2nd<br>Quarter<br>Totals | 2017 Year-to-<br>Date Totals |
| Rezoning              | 10  | 6       | 18     | 15       | 13       | 27     |        |          |        |       |           |     | 55                       | 89                           |
| DVP                   | 10  | 4       | 8      | 16       | 8        | 11     |        |          |        |       |           |     | 35                       | 57                           |
| DP - Form & Character | 4   | 2       | 3      | 6        | 1        | 7      |        |          |        |       |           |     | 14                       | 23                           |
| ALR                   | 3   | 6       | 3      | 2        | 1        | 1      |        |          |        |       | C)        |     | 4                        | 16                           |
| TUP                   | 4   | 3       | 0      | 4        | 3        | 2      |        |          |        |       |           |     | 9                        | 16                           |
| Compliance Letters    | 8   | 5       | 5      | 1        | 5        | 2      |        |          |        |       |           |     | 8                        | 26                           |
| New Business Licences | 50  | 41      | 60     | 39       | 47       | 47     |        |          |        |       |           |     | 133                      | 284                          |

|                       | F   | LANNING | & STRA | TEGIC IN | IITIATIVI | ES DEVE | LOPMEN | IT APPLI | CATION | SUMMA | RY - 20: | 18  |                          |                              |
|-----------------------|-----|---------|--------|----------|-----------|---------|--------|----------|--------|-------|----------|-----|--------------------------|------------------------------|
| APPLICATION           | JAN | FEB     | MAR    | APR      | MAY       | JUN     | JULY   | AUG      | SEPT   | ост   | NOV      | DEC | 2nd<br>Quarter<br>Totals | 2018 Year-to-<br>Date Totals |
| Rezoning              | 15  | 21      | 14     | 25       | 39        | 14      |        |          |        |       |          |     | 78                       | 128                          |
| DVP                   | 11  | 15      | 13     | 5        | 12        | 12      |        |          |        |       | _        |     | 29                       | 68                           |
| DP - Form & Character | 12  | 7       | 10     | 6        | 10        | 12      |        |          |        |       | -        |     | 28                       | 57                           |
| ALR                   | 1   | 1       | 1      | 3        | 2         | 5       |        |          |        |       |          |     | 10                       | 13                           |
| TUP                   | 1   | 1       | 2      | 5        | 0         | 4       |        |          |        |       | -        |     | 9                        | 13                           |
| Compliance Letters    | 6   | 1       | 0      | 1        | 1         | 2       |        |          |        |       |          |     | 4                        | 11                           |
| New Business Licences | 71  | 43      | 41     | 50       | 60        | 52      |        |          |        |       |          |     | 162                      | 317                          |

|                       | P   | LANNING | & STRA | TEGIC IN | ITIATIVI | S DEVE | LOPMEN | IT APPLI | CATION | SUMMA | ARY - 20 | 19  |                          |                              |
|-----------------------|-----|---------|--------|----------|----------|--------|--------|----------|--------|-------|----------|-----|--------------------------|------------------------------|
| APPLICATION           | JAN | FEB     | MAR    | APR      | MAY      | JUN    | JULY   | AUG      | SEPT   | ост   | NOV      | DEC | 2nd<br>Quarter<br>Totals | 2019 Year-to-<br>Date Totals |
| Rezoning              | 10  | 15      | 2      | 10       | 7        | 4      |        |          |        |       |          |     | 21                       | 48                           |
| DVP                   | 33  | 12      | 11     | 8        | 2        | 10     |        |          |        |       |          |     | 20                       | 76                           |
| DP - Form & Character | 4   | 31      | 9      | 23       | 8        | 8      |        |          |        |       |          |     | 39                       | 83                           |
| ALR                   | 1   | 0       | 2      | 3        | 4        | 5      |        |          |        |       |          |     | 12                       | 15                           |
| TUP                   | 1   | 1       | 1      | 1        | 2        | 2      |        |          |        |       |          |     | 5                        | 8                            |
| Compliance Letters    | 3   | 8       | 2      | 3        | 3        | 2      |        |          |        |       |          |     | 8                        | 21                           |
| New Business Licences | 39  | 39      | 43     | 55       | 67       | 47     |        |          |        |       |          |     | 169                      | 290                          |