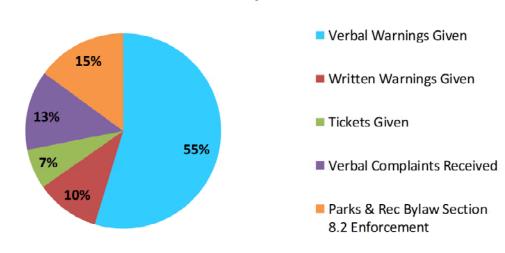

$3,000,000
\$3,000,000
\$3,000,000
\$3,000,000
\$3,000,000
\$3,000,000
\$3,000,000
\$3,000,000
\$3,000,000
\$3,000,000
\$3,000,000
\$3,000,000
\$3,000,000
\$3,000,000
\$3,000,000
\$3,000,000
\$3,000,000
\$3,000,000
\$3,000,000
\$3,000,000
\$3,000,000
\$



Institutional 2nd Quarter 5-Year Comparison



Institutional
Year-to-date 5-Year Comparison



Agricultural
2nd Quarter 5-Year Comparison



Agricultural Year-to-date 5-Year Comparison





## **Land Development 5-Year Comparison**

### **Second Quarter Report**

#### 2nd Quarter 5-Year Comparison Development Permits



#### Year-to-Date 5-Year Comparison Development Permits



#### 2nd Quarter 5-Year Comparison Subdivision



#### Year-to-Date 5-Year Comparison Subdivision





#### **Bike Patrol Update**

#### **Total Monthly Stats**













\* "Other" includes complaints such as homeless camps, drinking in public, unsightly properties, and any other bylaw infractions



### **Bylaw Enforcement 5-Year Comparison**

Bylaw Enforcement
2nd Quarter 5-Year Comparison Complaints

800
700
600
500
400
300
200
100
2015
2016
2017
2018
2019
89 law Complaints
424
490
684
621
713

Bylaw Enforcement 2nd Quarter 5-Year Comparison Revenues



Health & Safety Enforcement Inspections 2nd Quarter 5-Year Comparison



Health & Safety
2nd Quarter 5-Year Comparison Revenues



Bylaw Enforcement Year-to-Date - 5-Year Comparison Complaints



Bylaw Enforcement
Year-to-Date - 5-Year Comparison Revenues



Health & Safety Enforcement Inspections Year-to-Date - 5-Year Comparison



Health & Safety Revenues
Year-to-Date - 5-Year Comparison Re