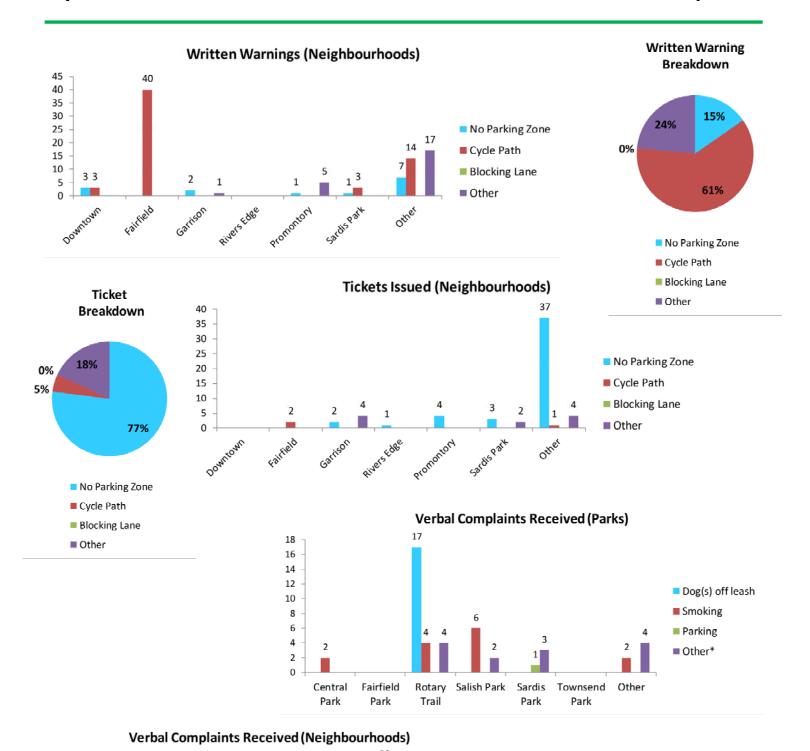

00
\$3,000,000
\$3,000,000
\$3,000,000
\$3,000,000
\$3,000,000
\$3,000,000
\$3,000,000
\$3,000,000
\$3,000,000
\$3,000,000
\$3,000,000
\$3,000,000
\$3,000,000
\$3,000,000
\$3,000,000
\$3,000,000
\$3,000,000
\$3,000,000
\$3,000,000
\$3,000,000
\$



Institutional 2nd Quarter 5-Year Comparison



Institutional
Year-to-date 5-Year Comparison



Agricultural
2nd Quarter 5-Year Comparison



Agricultural Year-to-date 5-Year Comparison





## **Land Development 5-Year Comparison**

### **Second Quarter Report**

#### 2nd Quarter 5-Year Comparison Development Permits



#### Year-to-Date 5-Year Comparison Development Permits



#### 2nd Quarter 5-Year Comparison Subdivision



#### Year-to-Date 5-Year Comparison Subdivision





#### **Bike Patrol Update**

#### **Total Monthly Stats**













\* "Other" includes complaints such as homeless camps, drinking in public, unsightly properties, and any other bylaw infractions



### **Bylaw Enforcement 5-Year Comparison**

Bylaw Enforcement
2nd Quarter 5-Year Comparison Complaints

800
700
600
500
400
300
200
100
2015
2016
2017
2018
2019
89 law Complaints
424
490
684
621
713

Bylaw Enforcement 2nd Quarter 5-Year Comparison Revenues



Health & Safety Enforcement Inspections 2nd Quarter 5-Year Comparison



Health & Safety
2nd Quarter 5-Year Comparison Revenues



Bylaw Enforcement Year-to-Date - 5-Year Comparison Complaints



Bylaw Enforcement
Year-to-Date - 5-Year Comparison Revenues



Health & Safety Enforcement Inspections Year-to-Date - 5-Year Comparison



Health & Safety Revenues
Year-to-Date - 5-Year Comparison Revenues