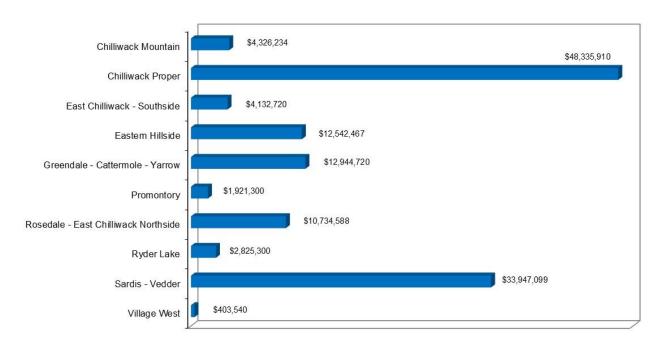

|                                      | 2ND Q    | UARTER 2                           | 019                                    |     |     |                       |
|--------------------------------------|----------|------------------------------------|----------------------------------------|-----|-----|-----------------------|
|                                      | Rezoning | Development<br>Variance<br>Permits | Development Permits - Form & Character | ALR | TUP | *Business<br>Licences |
| Chilliwack Mountain                  | 7        | 1                                  | 1                                      |     |     |                       |
| Chilliwack Proper                    |          | 6                                  | 27                                     | 1   | 1   | 79                    |
| Village West                         |          | 1                                  |                                        | 1   |     | 8                     |
| East Chilliwack - Southside          | 1        | 1                                  |                                        | 1   |     | 3                     |
| Eastern Hillsides                    | 3        | 2                                  |                                        |     |     | 2                     |
| Greendale - Cattermole - Yarrow      | 2        | 3                                  | 1                                      | 4   | 1   | 8                     |
| Promontory                           |          | 1                                  | 1                                      |     |     | 14                    |
| Rosedale - East Chilliwack Northside |          | 2                                  |                                        | 4   | 2   | 10                    |
| Ryder Lake                           | 8        |                                    |                                        |     |     | 2                     |
| Sardis - Vedder                      |          | 3                                  | 9                                      | 1   | 1   | 52                    |
| Non Resident Businesses              |          |                                    |                                        |     |     | 23                    |
| OCP/TEXT Amendments                  |          |                                    | _                                      |     |     |                       |
| TOTAL APPLICATIONS                   | 21       | 20                                 | 39                                     | 12  | 5   | 201                   |