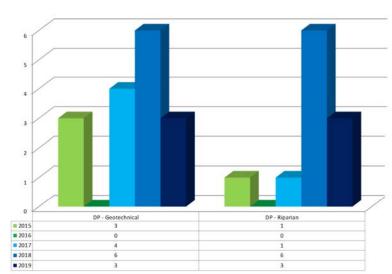

0,000
\$3,000,000
\$3,000,000
\$3,000,000
\$3,000,000
\$3,000,000
\$3,000,000
\$3,000,000
\$3,000,000
\$3,000,000
\$3,000,000
\$3,000,000
\$3,000,000
\$3,000,000
\$3,000,000
\$3,000,000
\$3,000,000
\$3,000,000
\$3,000,000
\$3,000,000
\$3,000,000
\$3,000,000
\$3,000,000
\$3,000,000
\$3,000,000
\$3,000,000
\$3,000,000
\$3,000,000
\$3,000,000
\$3,000,000
\$3,000,000
\$3,000,000
\$3,000,000
\$3,000,000
\$3,000,000
\$3,000,000
\$3,000,000
\$3,000,000
\$3,000,000
\$3,000,000
\$



Institutional 2nd Quarter 5-Year Comparison



Institutional
Year-to-date 5-Year Comparison



Agricultural
2nd Quarter 5-Year Comparison



Agricultural Year-to-date 5-Year Comparison





## **Land Development 5-Year Comparison**

### **Second Quarter Report**

#### 2nd Quarter 5-Year Comparison Development Permits



#### Year-to-Date 5-Year Comparison Development Permits



#### 2nd Quarter 5-Year Comparison Subdivision



#### Year-to-Date 5-Year Comparison Subdivision





#### **Bike Patrol Update**

#### **Total Monthly Stats**













\* "Other" includes complaints such as homeless camps, drinking in public, unsightly properties, and any other bylaw infractions



### **Bylaw Enforcement 5-Year Comparison**

Bylaw Enforcement
2nd Quarter 5-Year Comparison Complaints

800
700
600
500
400
300
200
100
2015
2016
2017
2018
2019
89 law Complaints
424
490
684
621
713

Bylaw Enforcement 2nd Quarter 5-Year Comparison Revenues



Health & Safety Enforcement Inspections 2nd Quarter 5-Year Comparison



Health & Safety
2nd Quarter 5-Year Comparison Revenues



Bylaw Enforcement Year-to-Date - 5-Year C