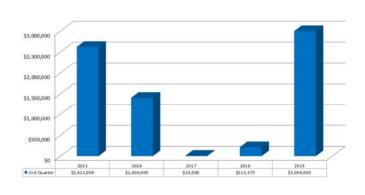

,000
\$3,000,000
\$3,000,000
\$3,000,000
\$3,000,000
\$3,000,000
\$3,000,000
\$3,000,000
\$3,000,000
\$3,000,000
\$3,000,000
\$3,000,000
\$3,000,000
\$3,000,000
\$3,000,000
\$3,000,000
\$3,000,000
\$3,000,000
\$3,000,000
\$3,000,000
\$3,000,000
\$3,000,000
\$3,000,000
\$3,000,000
\$3,000,000
\$3,000,000
\$3,000,000
\$3,000,000
\$3,000,000
\$3,000,000
\$3,000,000
\$3,000,000
\$3,000,000
\$3,000,000
\$3,000,000
\$3,000,000
\$3,000,000
\$3,000,000
\$3,000,000
\$3,000,000
\$3,000,000
\$3,000,000
\$3,000,000
\$3,000,000
\$3,000,000
\$3,000,000
\$3,000,000
\$3,000,000
\$3,000,000
\$3,000,000
\$3,000,000
\$3,000,000
\$3,000,000
\$3,000,000
\$3,000,000
\$3,000,000
\$3,000,000
\$3,000,000
\$3,000,000
\$3,000,000
\$3,000,000
\$3,000,000
\$3,000,000
\$



Institutional 2nd Quarter 5-Year Comparison



Institutional
Year-to-date 5-Year Comparison



Agricultural
2nd Quarter 5-Year Comparison



Agricultural Year-to-date 5-Year Comparison





## **Land Development 5-Year Comparison**

### **Second Quarter Report**

#### 2nd Quarter 5-Year Comparison Development Permits



#### Year-to-Date 5-Year Comparison Development Permits



#### 2nd Quarter 5-Year Comparison Subdivision



#### Year-to-Date 5-Year Comparison Subdivision





#### **Bike Patrol Update**

#### **Total Monthly Stats**













\* "Other" includes complaints such as homeless camps, drinking in public, unsightly properties, and any other bylaw infractions



### **Bylaw Enforcement 5-Year Comparison**

Bylaw Enforcement
2nd Quarter 5-Year Comparison Complaints

800
700
600
500
400
300
200
100
2015
2016
2017
2018
2