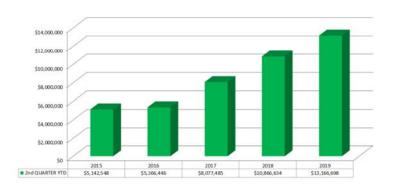

Housing starts within BC, and Chilliwack specifically, have been surprisingly strong to start 2019 in spite of the housing market slowdown. Based on information presented by Central 1 Credit, it is anticipated that housing starts will decline sharply over the second half of 2019 as builders re-assess market conditions in light of the policy-led downturn in resale transactions and rising inventories. In Chilliwack, the main driver in building permits for both April and May was the construction of multi-family apartment developments. The total number of building permit applications received by the City in both April and May has decreased; however, due to multi-family construction, the total number of units to be constructed has increased. The shift of housing starts away from single detached dwellings in favour of multi-family developments is represented in both the Chilliwack housing market and the province as a whole. The overall revenues received from building permits to date in 2019 are approximately \$2 million less than the same period in 2018, indicating the Chilliwack development community may be adjusting to accommodate the current market slowdown.