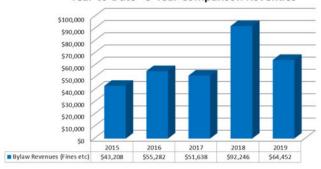

# **Table of Contents**

| Municipal Development Organization                                          | 3        |
|-----------------------------------------------------------------------------|----------|
| Planning & Strategic Initiatives                                            |          |
| Planning Projects and News                                                  |          |
| Development Applications Summary                                            | 8        |
| Comparisons - Planning, Business Licences, Development Permits              | <u>9</u> |
| Summary by Neighbourhood - Planning, Business Licences, Development Permits | 10       |
| Building Department                                                         |          |
| Second Quarter                                                              | 11       |
| Neighbourhood                                                               | 12       |
| Building Permits                                                            |          |
| Single Family 5 Year Comparison                                             |          |
| Townhouse 5 Year Comparison                                                 |          |
| Commercial 5 Year Comparison                                                |          |
| Industrial 5 Year Comparison                                                |          |
| Institutional 5 Year Comparison                                             |          |
| Agricultural 5 Year Comparison                                              | 15       |
| Land Development                                                            |          |
| Development Permits 5 Year Comparison                                       |          |
| Subdivision 5 Year Comparison                                               | 16       |
| Regulatory Bylaw Enforcement                                                |          |
| 2019 Bike Patrol                                                            |          |
| General Bylaw Enforcement 5 Year Comparison                                 | 19       |
| Health & Safety 5 Year Comparison                                           | 19       |