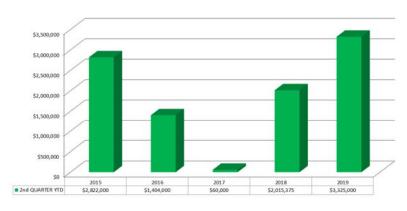

Housing starts within BC, and Chilliwack specifically, have been surprisingly strong to start 2019 in spite of the housing market slowdown. Based on information presented by Central 1 Credit, it is anticipated that housing starts will decline sharply over the second half of 2019 as builders re-assess market conditions in light of the policy-led downturn in resale transactions and rising inventories. In Chilliwack, the main driver in building permits for both April and May was the construction of multi-family apartment developments. The total number of building permit applications received by the City in both April and May has decreased; however, due to multi-family construction, the total number of units to be constructed has increased. The shift of housing starts away from single detached dwellings in favour of multi-family developments is represented in both the Chilliwack housing market and the province as a whole. The overall revenues received from building permits to date in 2019 are approximately \$2 million less than the same period in 2018, indicating the Chilliwack development community may be adjusting to accommodate the current market slowdown.