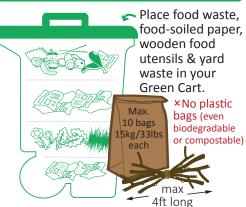

## CHILLIWACK CURBSIDE QUICK-REFERENCE GUIDE

# Weekly! RECYCLING



Extra Blue Bins available for sale at City Hall. Other containers okay with WE RECYCLE sticker, free from City Hall.

# Weekly! ORGANICS



## Bi-Weekly! GARBAGE



Max. 121L/25kg
Containers
with Lids.



×No loose waste (all garbage to be secured in bags)

## Bi-Weekly! GLASS







#### **DEPOT**



Materials accepted at recycling depot, transfer station or other drop off location.

Scan the QR code to confirm your collection schedule!







#### **Missed Collection?**

- All homes are served by multiple trucks.
   Recycling, compostables, garbage, and glass trucks arrive at different times to pick up different materials.
- Please place materials at the curb by 7 am and leave out until 5 pm. Collection times can change without notice.

Please Call 604.795.7795

#### **Cart Sizes/Exchanges**

- Every home has one free size Green Cart exchange.
- Additional size changes can be made anytime for \$25.

Please Call 604.793.278