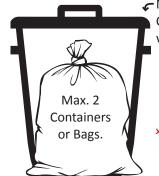

## Bi-Weekly! GARBAGE

Max. 121L/25kg
Containers
with Lids.

×No loose waste (all garbage to be secured in bags)

### Tag-a-Bag Stickers & Purchase Locations

- Homes setting out more than two bags or cans (121L ea.) of garbage need to affix a purple Tag-a-Bag sticker to additional bags or cans to ensure collection.
- In addition to the Green Cart, residents may place up to 10 extra paper yard waste bags or bundles of branches year-round.
- Need a green Tag-a-Bag Sticker. All Tag-a-Bag stickers must be affixed where visible to the crew. Garbage \$2.10 each & Yard Waste \$1.85 each.