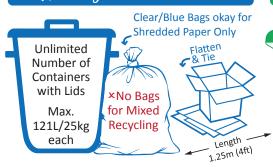

# Weekly! RECYCLING

Extra Blue Bins available for sale at City Hall. Other containers okay with WE RECYCLE sticker, free from City Hall.