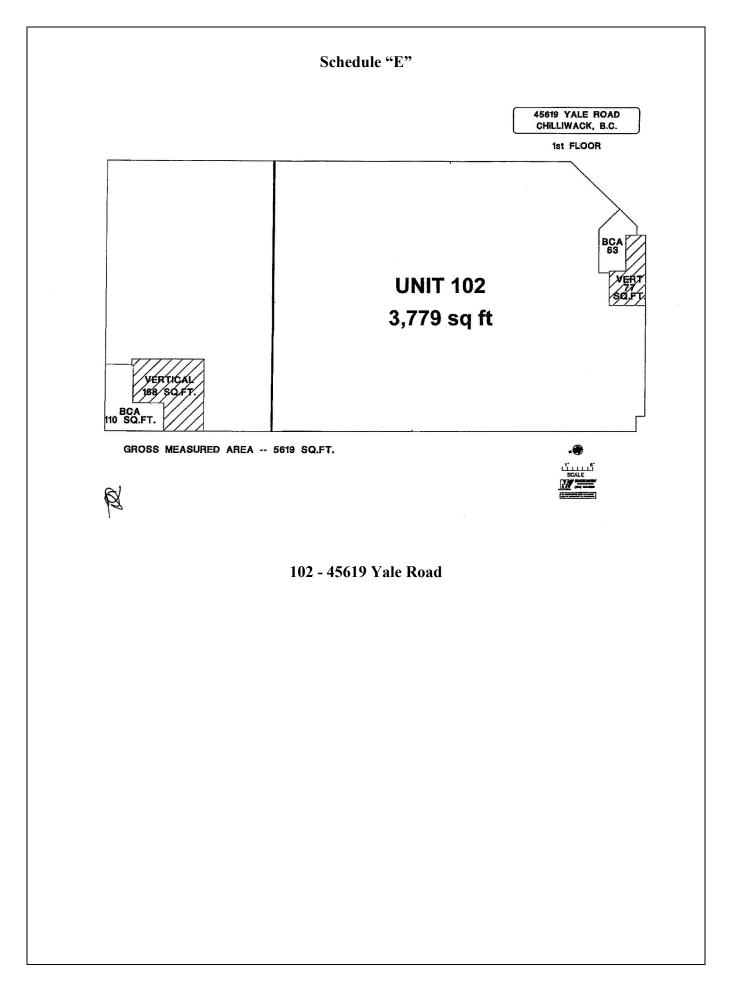

|                                                                                   |                                                     |

"Jacqueline Morgan" Corporate Officer



9140 Young Road

Schedule "B" PANEL. PANEL ALARM MAIN FLOOR FLAN: 12 OCCUPANCY 1540 S.F (GP.E. OCCUPANCY, CLOTHING STORE) CRU, 102 - 2650 S.F. CANDY STORE) D OCCUPANCY, OFFICES) MAR OO MAR Cover State 3000 250 ELECT. ROOM. 26 ŧ Θ <u> 91</u>6 HC 2 <sup>₩</sup>8 0 9 9 ź 175 A B LEGEND: PlanTech Inc. 5658 VEDDER ROAD CRU IOI SQUARE FOOTAGE CHILLIPACK, BC. AS N R.H. LH. na. 0435 CRU 101 FLOOR LAYOUT COPYRONT RESERVED. THE ORANDO IS THE DOLLING PROPERTY OF BOX RAVEDUA AND UNAUTIKINGED REVISIONATION IS INCOMPTED. A-1 46750 HEDSON ROAD Chillwork, 3.C. V28 006 phane: 804-858-299 fax: 804-858-297















4 – 45668 Storey Avenue











9155 Garden Drive



Units 230 & 260 - 45428 Luckakuck Way