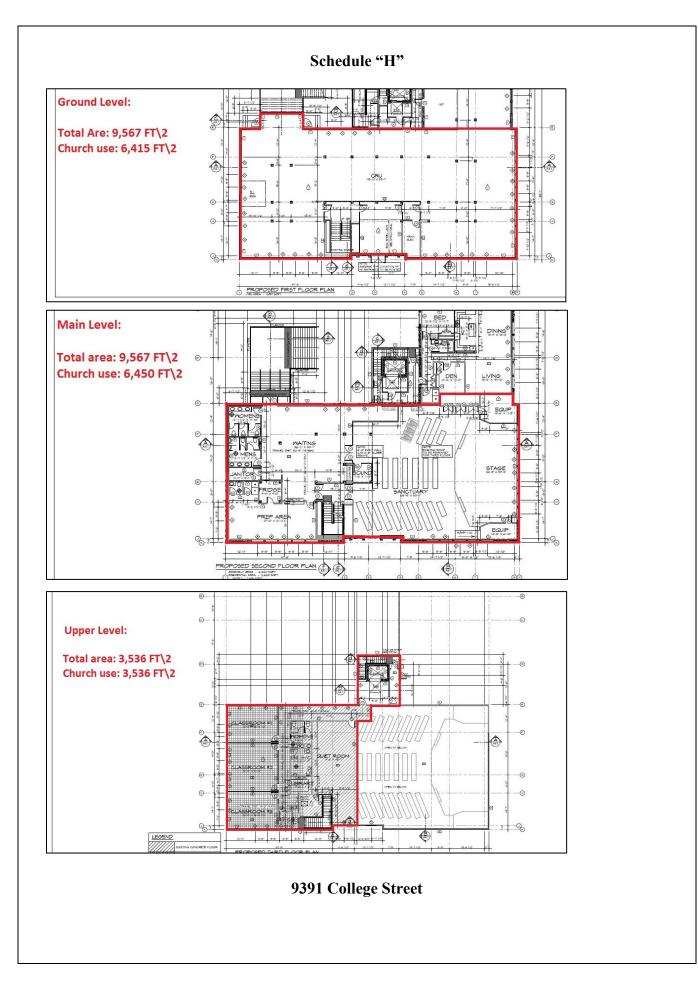

|                                                     |

"Jacqueline Morgan" Corporate Officer



9140 Young Road

Schedule "B" PANEL. PANEL ALARM MAIN FLOOR FLAN: 12 OCCUPANCY 1540 S.F (GP.E. OCCUPANCY, CLOTHING STORE) CRU, 102 - 2650 S.F. CANDY STORE) D OCCUPANCY, OFFICES) MAR OO MAR Cover State 3000 250 ELECT. ROOM. 26 ŧ Θ <u> 91</u>6 HC 2 <sup>₩</sup>8 0 9 9 ź 175 A B LEGEND: PlanTech Inc. 5658 VEDDER ROAD CRU IOI SQUARE FOOTAGE CHILLIPACK, BC. AS N R.H. LH. na. 0435 CRU 101 FLOOR LAYOUT COPYRONT RESERVED. THE ORANDO IS THE DOLLING PROPERTY OF BOX RAVEDUA AND UNAUTIKINGED REVISIONATION IS INCOMPTED. A-1 46750 HEDSON ROAD Chillwork, 3.C. V28 006 phane: 804-858-299 fax: 804-858-297















4 – 45668 Storey Avenue











9155 Garden Drive



Units 230 & 260 - 45428 Luckakuck Way