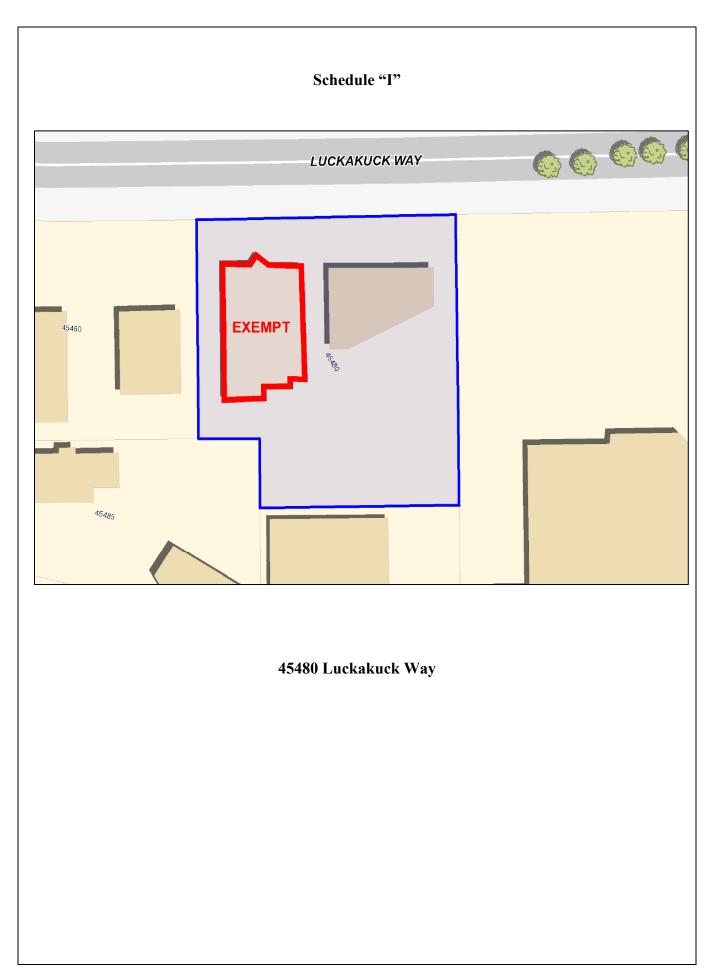

|                                                     |

"Jacqueline Morgan" Corporate Officer



9140 Young Road

Schedule "B" PANEL. PANEL ALARM MAIN FLOOR FLAN: 12 OCCUPANCY 1540 S.F (GP.E. OCCUPANCY, CLOTHING STORE) CRU, 102 - 2650 S.F. CANDY STORE) D OCCUPANCY, OFFICES) MAR OO MAR Cover State 3000 250 ELECT. ROOM. 26 ŧ Θ <u> 91</u>6 HC 2 <sup>₩</sup>8 0 9 9 ź 175 A B LEGEND: PlanTech Inc. 5658 VEDDER ROAD CRU IOI SQUARE FOOTAGE CHILLIPACK, BC. AS N R.H. LH. na. 0435 CRU 101 FLOOR LAYOUT COPYRONT RESERVED. THE ORANDO IS THE DOLLING PROPERTY OF BOX RAVEDUA AND UNAUTIKINGED REVISIONATION IS INCOMPTED. A-1 46750 HEDSON ROAD Chillwork, 3.C. V28 006 phane: 804-858-299 fax: 804-858-297















4 – 45668 Storey Avenue











9155 Garden Drive



Units 230 & 260 - 45428 Luckakuck Way