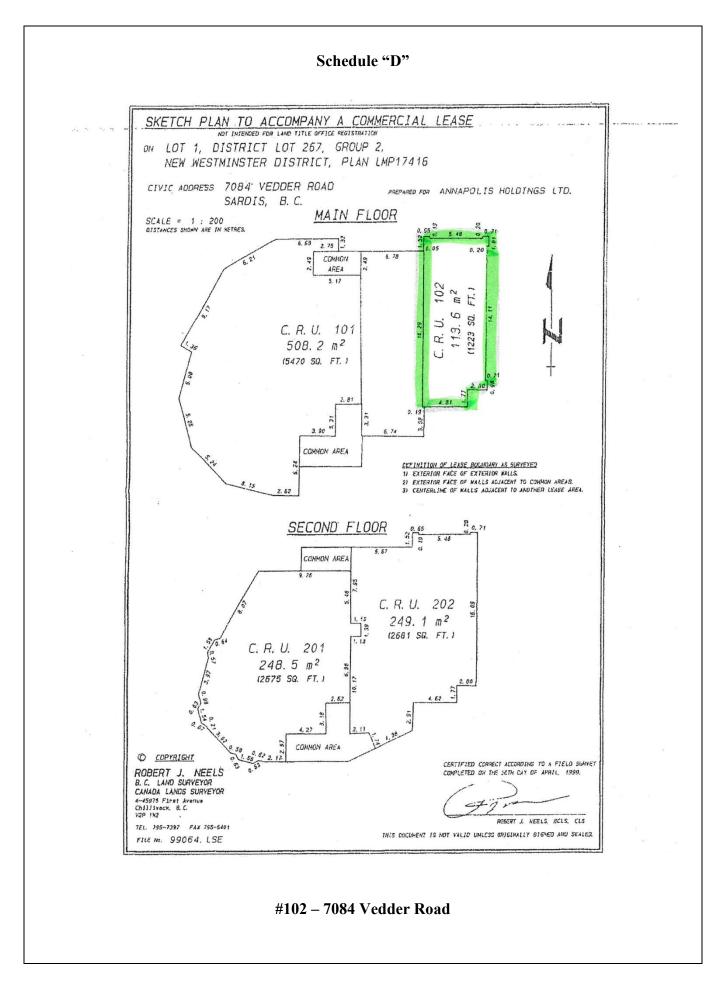

|                                                                                   |                                                     |

"Jacqueline Morgan" Corporate Officer



9140 Young Road

Schedule "B" PANEL. PANEL ALARM MAIN FLOOR FLAN: 12 OCCUPANCY 1540 S.F (GP.E. OCCUPANCY, CLOTHING STORE) CRU, 102 - 2650 S.F. CANDY STORE) D OCCUPANCY, OFFICES) MAR OO MAR Cover State 3000 250 ELECT. ROOM. 26 ŧ Θ <u> 91</u>6 HC 2 <sup>₩</sup>8 0 9 9 ź 175 A B LEGEND: PlanTech Inc. 5658 VEDDER ROAD CRU IOI SQUARE FOOTAGE CHILLIPACK, BC. AS N R.H. LH. na. 0435 CRU 101 FLOOR LAYOUT COPYRONT RESERVED. THE ORANDO IS THE DOLLING PROPERTY OF BOX RAVEDUA AND UNAUTIKINGED REVISIONATION IS INCOMPTED. A-1 46750 HEDSON ROAD Chillwork, 3.C. V28 006 phane: 804-858-299 fax: 804-858-297















4 – 45668 Storey Avenue











9155 Garden Drive



Units 230 & 260 - 45428 Luckakuck Way