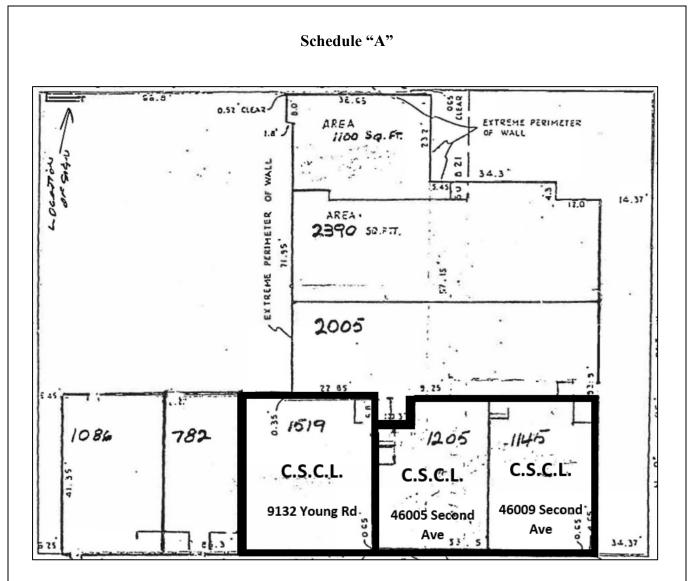

| e''                                                 |
|         |                                                                                                                                                                       |                                                                                   | Mayor                                               |
|         |                                                                                                                                                                       |                                                                                   |                                                     |

"Jacqueline Morgan" Corporate Officer



9140 Young Road

Schedule "B" PANEL. PANEL ALARM MAIN FLOOR FLAN: 12 OCCUPANCY 1540 S.F (GP.E. OCCUPANCY, CLOTHING STORE) CRU, 102 - 2650 S.F. CANDY STORE) D OCCUPANCY, OFFICES) MAR OO MAR Cover State 3000 250 ELECT. ROOM. 26 ŧ Θ <u> 91</u>6 HC 2 <sup>₩</sup>8 0 9 9 ź 175 A B LEGEND: PlanTech Inc. 5658 VEDDER ROAD CRU IOI SQUARE FOOTAGE CHILLIPACK, BC. AS N R.H. LH. na. 0435 CRU 101 FLOOR LAYOUT COPYRONT RESERVED. THE ORANDO IS THE DOLLING PROPERTY OF BOX RAVEDUA AND UNAUTIKINGED REVISIONATION IS INCOMPTED. A-1 46750 HEDSON ROAD Chillwork, 3.C. V28 006 phane: 804-858-299 fax: 804-858-297















4 – 45668 Storey Avenue











9155 Garden Drive



Units 230 & 260 - 45428 Luckakuck Way